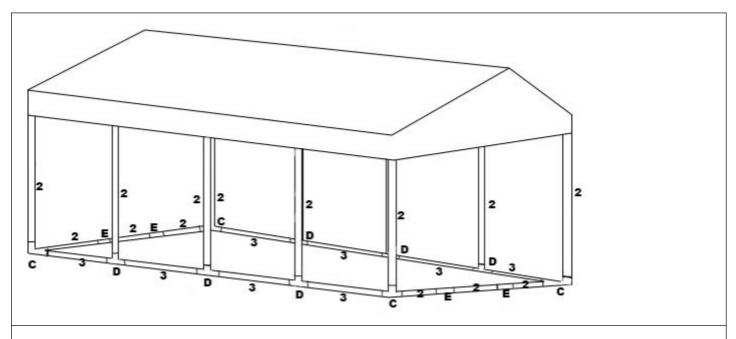

## Frame Assembly

1. Place all joints, 1570mm pipes and 1930mm pipes on the ground as shown. Push two pipes into the joints, use buttons to fix them.

Connect reinforced bars together with bungee balls.

4. Insert leg tubes and connect the legs with ground bars.