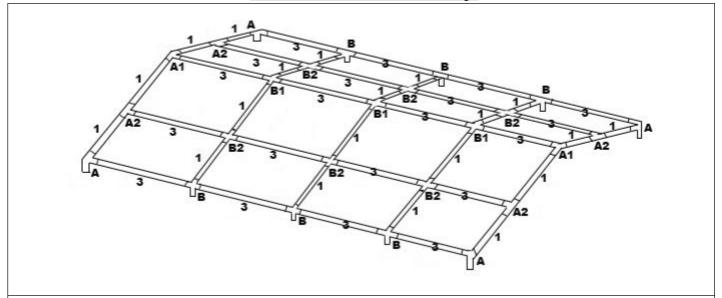

## **6×9M STRUCTURE TENT**

## Frame Assembly

1. Place all joints, 1570mm pipes and 1930mm pipes on the ground as shown. Push two pipes into the joints, use buttons to fix them.

Connect reinforced bars together with bungee balls.

4. Insert leg tubes and connect the legs with ground bars.