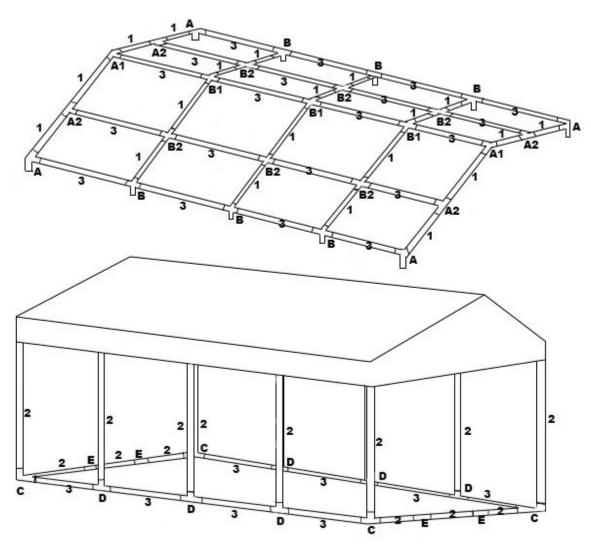

## **6×9M STRUCTURE TENT**

## Frame Assembly

1. Place all joints, 1570mm pipes and 1930mm pipes on the ground as shown. Push two pipes into the joints, use buttons to fix them.

Connect reinforced bars together with bungee balls.

4. Insert leg tubes and connect the legs with ground bars.