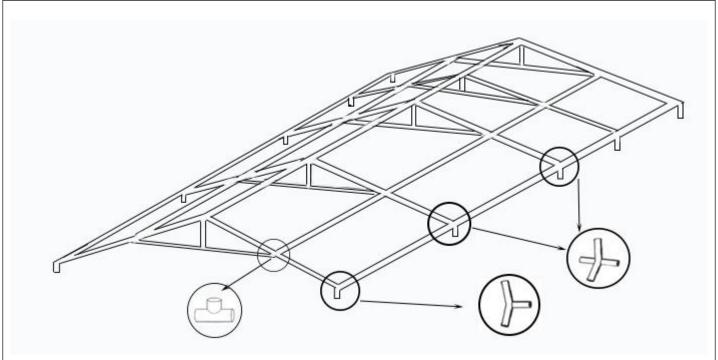

## Frame Assembly

1. Place all joints, 1570mm pipes and 1930mm pipes on the ground as shown. Push two pipes into the joints, use buttons to fix them.

Connect reinforced bars together with bungee balls.

4. Insert leg tubes and connect the legs with ground bars.